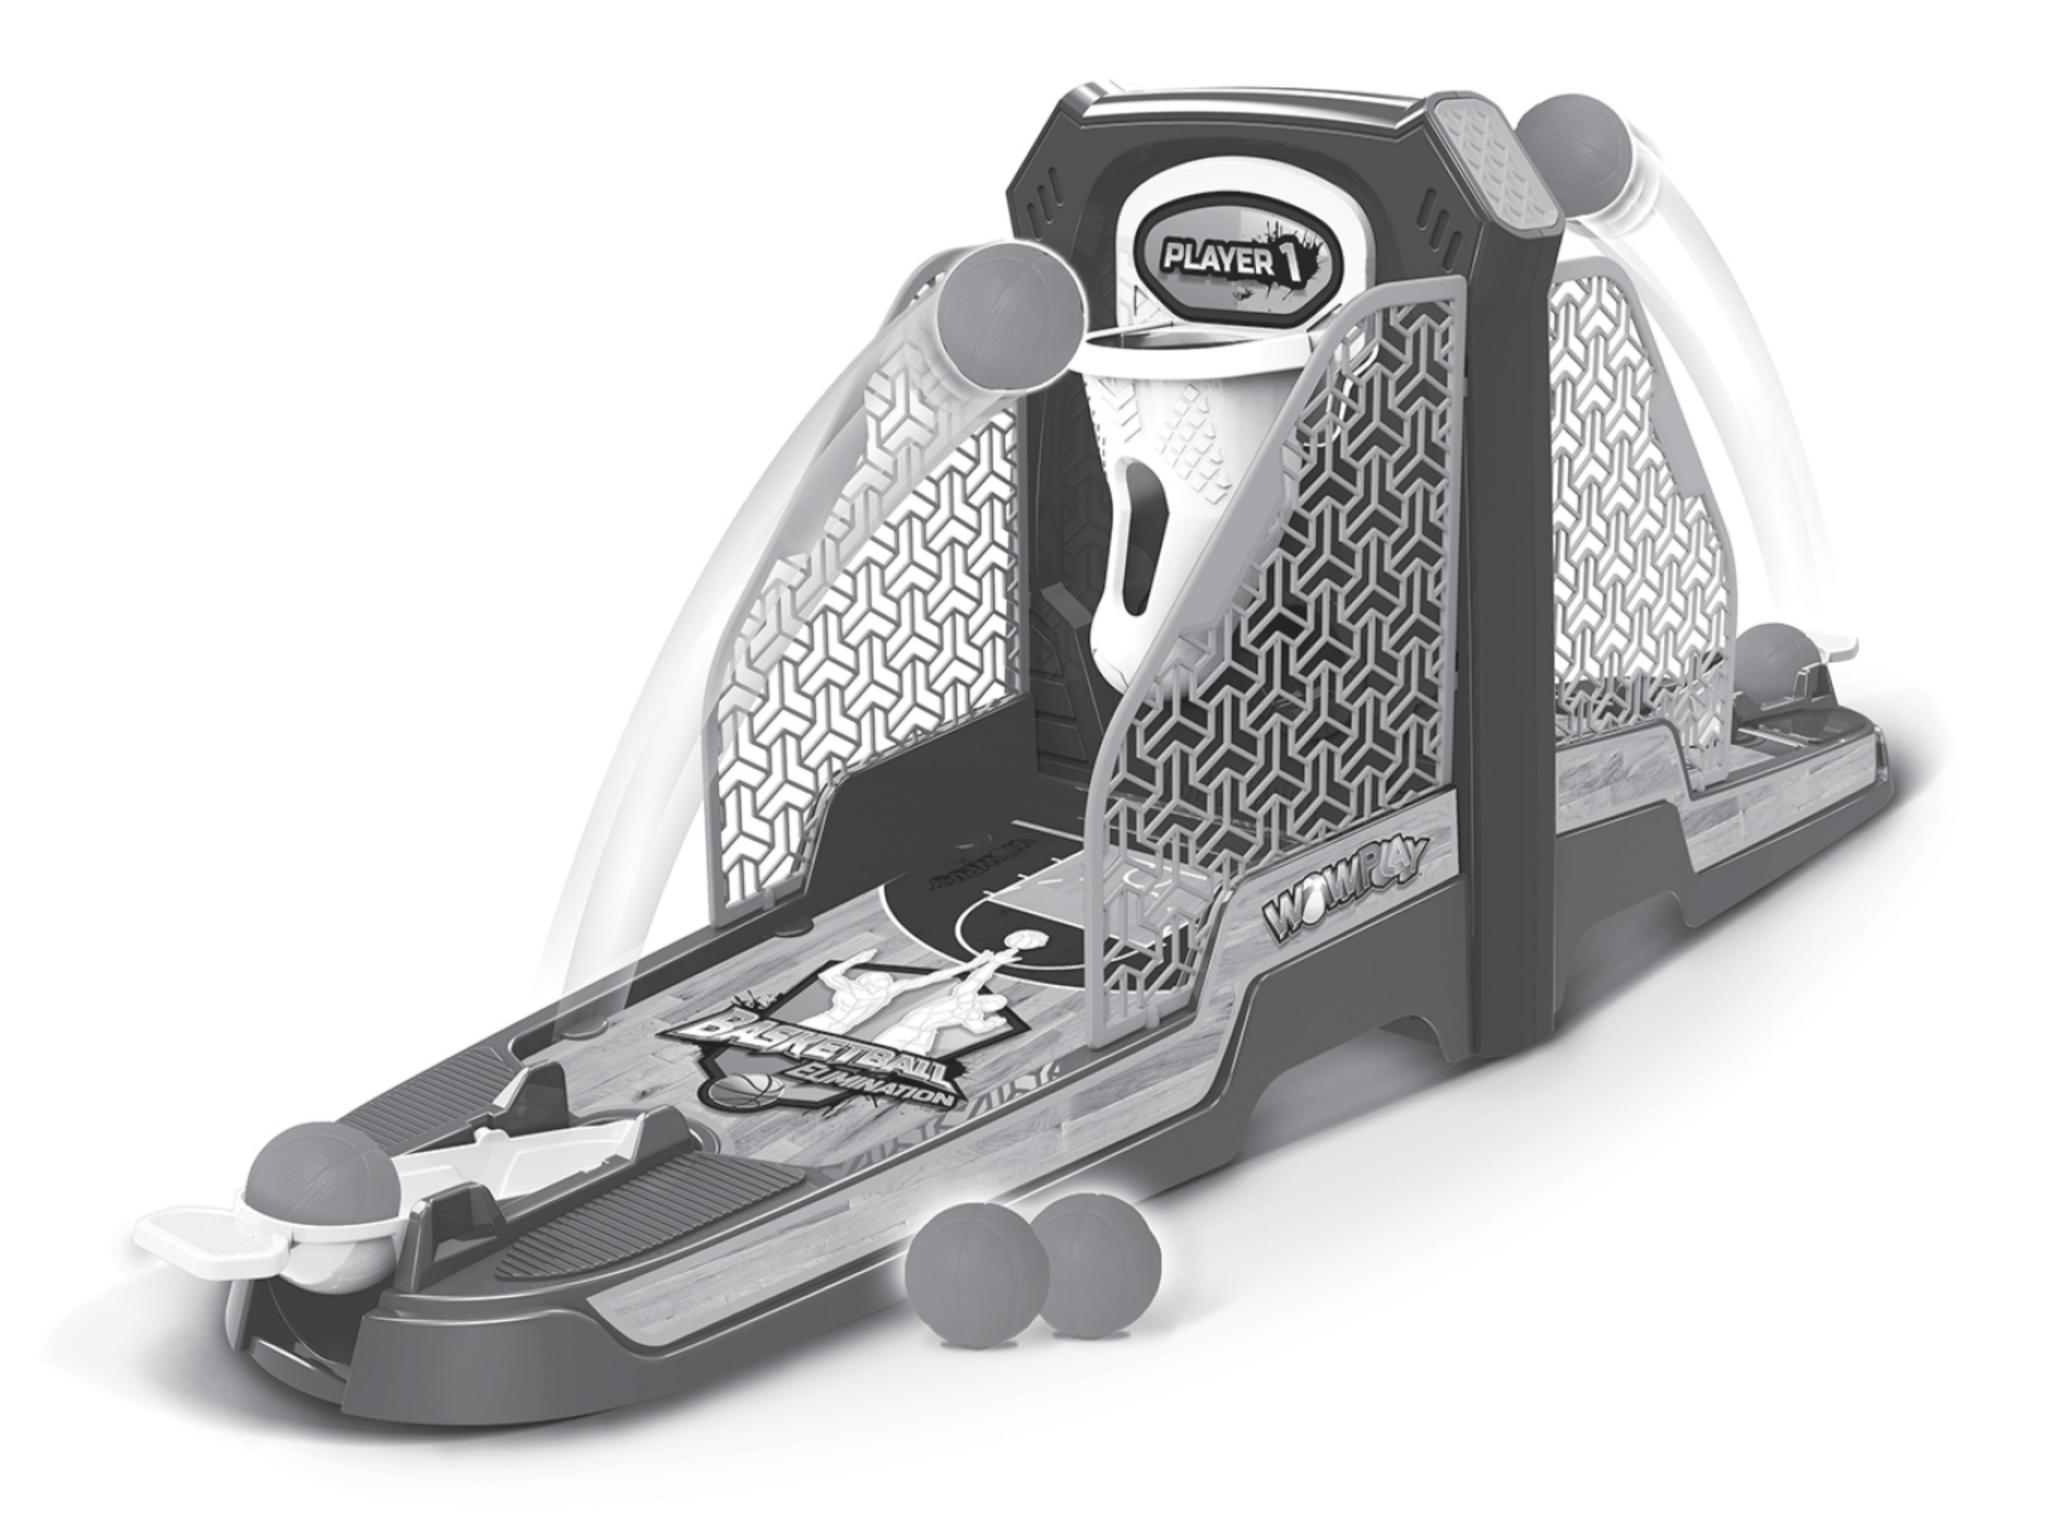

# ELIMINATION BASKETBALL

**3+** #5045

Instruction Manual Manuel D'Instructions Manual de Instrucciones

STOP

If you have questions or difficulty operating this toy DO NOT RETURN IT TO THE STORE Call us Toll-Free: 888-656-5869

#### Game Play - Jouer au Jeu - Como se Juega

- 1. Each player starts the game with 3 balls.
  - 2. Both players begin shooting at the same time.
  - 3. First player to make all 3 balls in the other opponent's side is the Winner!
- 1. Chaque joueur commence le jeu avec 3 boules.
  - 2. Les deux joueurs commencent à tirer en même temps.
  - 3. Le premier joueur à faire les 3 boules du côté adverse est le gagnant!
- S 1. Cada jugador comienza el juego con 3 pelotas.
  - 2. Ambos jugadores comienzan a disparar al mismo tiempo.
  - 3. El primer jugador en poner las 3 pelotas en el lado del otro oponente es el ganador!