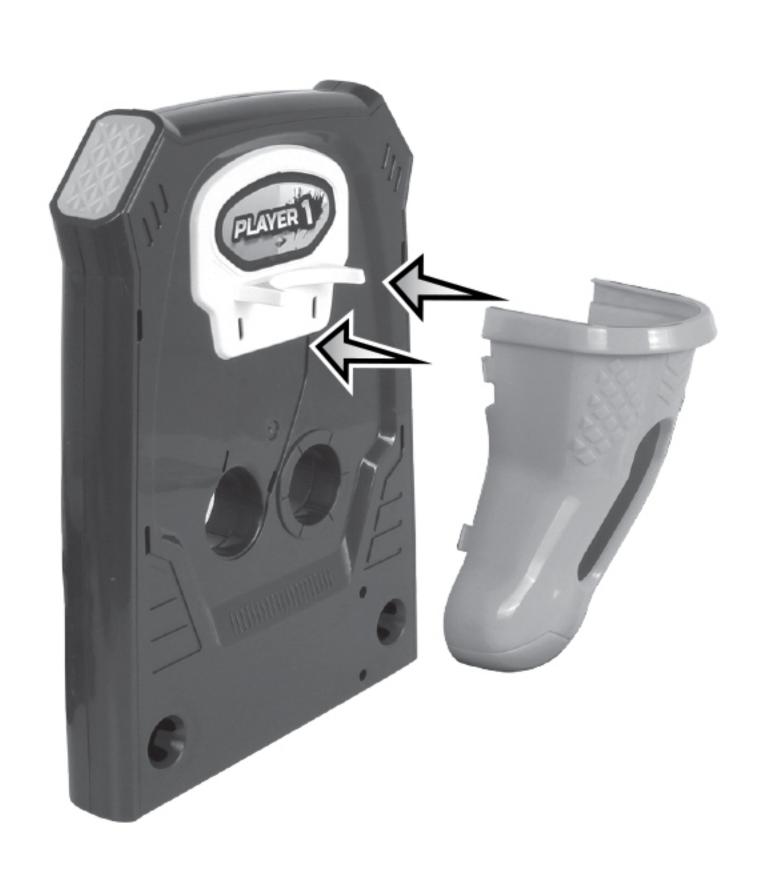

## Assembly Instructions \*- Instructions D'Assemblange \* Instrucciones de Ensamblaje \*

- \*IMPORTANT: Once part (A) is attached to part (B) it cannot be taken apart without breaking.
- \* IMPORTANT: Une fois que la pièce 🛕 est attachée à la pièce B, elle ne peut pas être démontée sans se casser.
- \* IMPORTANTE: Una vez que la parte 🛕 está unida a la parte 📵, no se puede desarmar sin romperse.

## Assembly Instructions - Instructions D'Assemblange Instrucciones de Ensamblaje