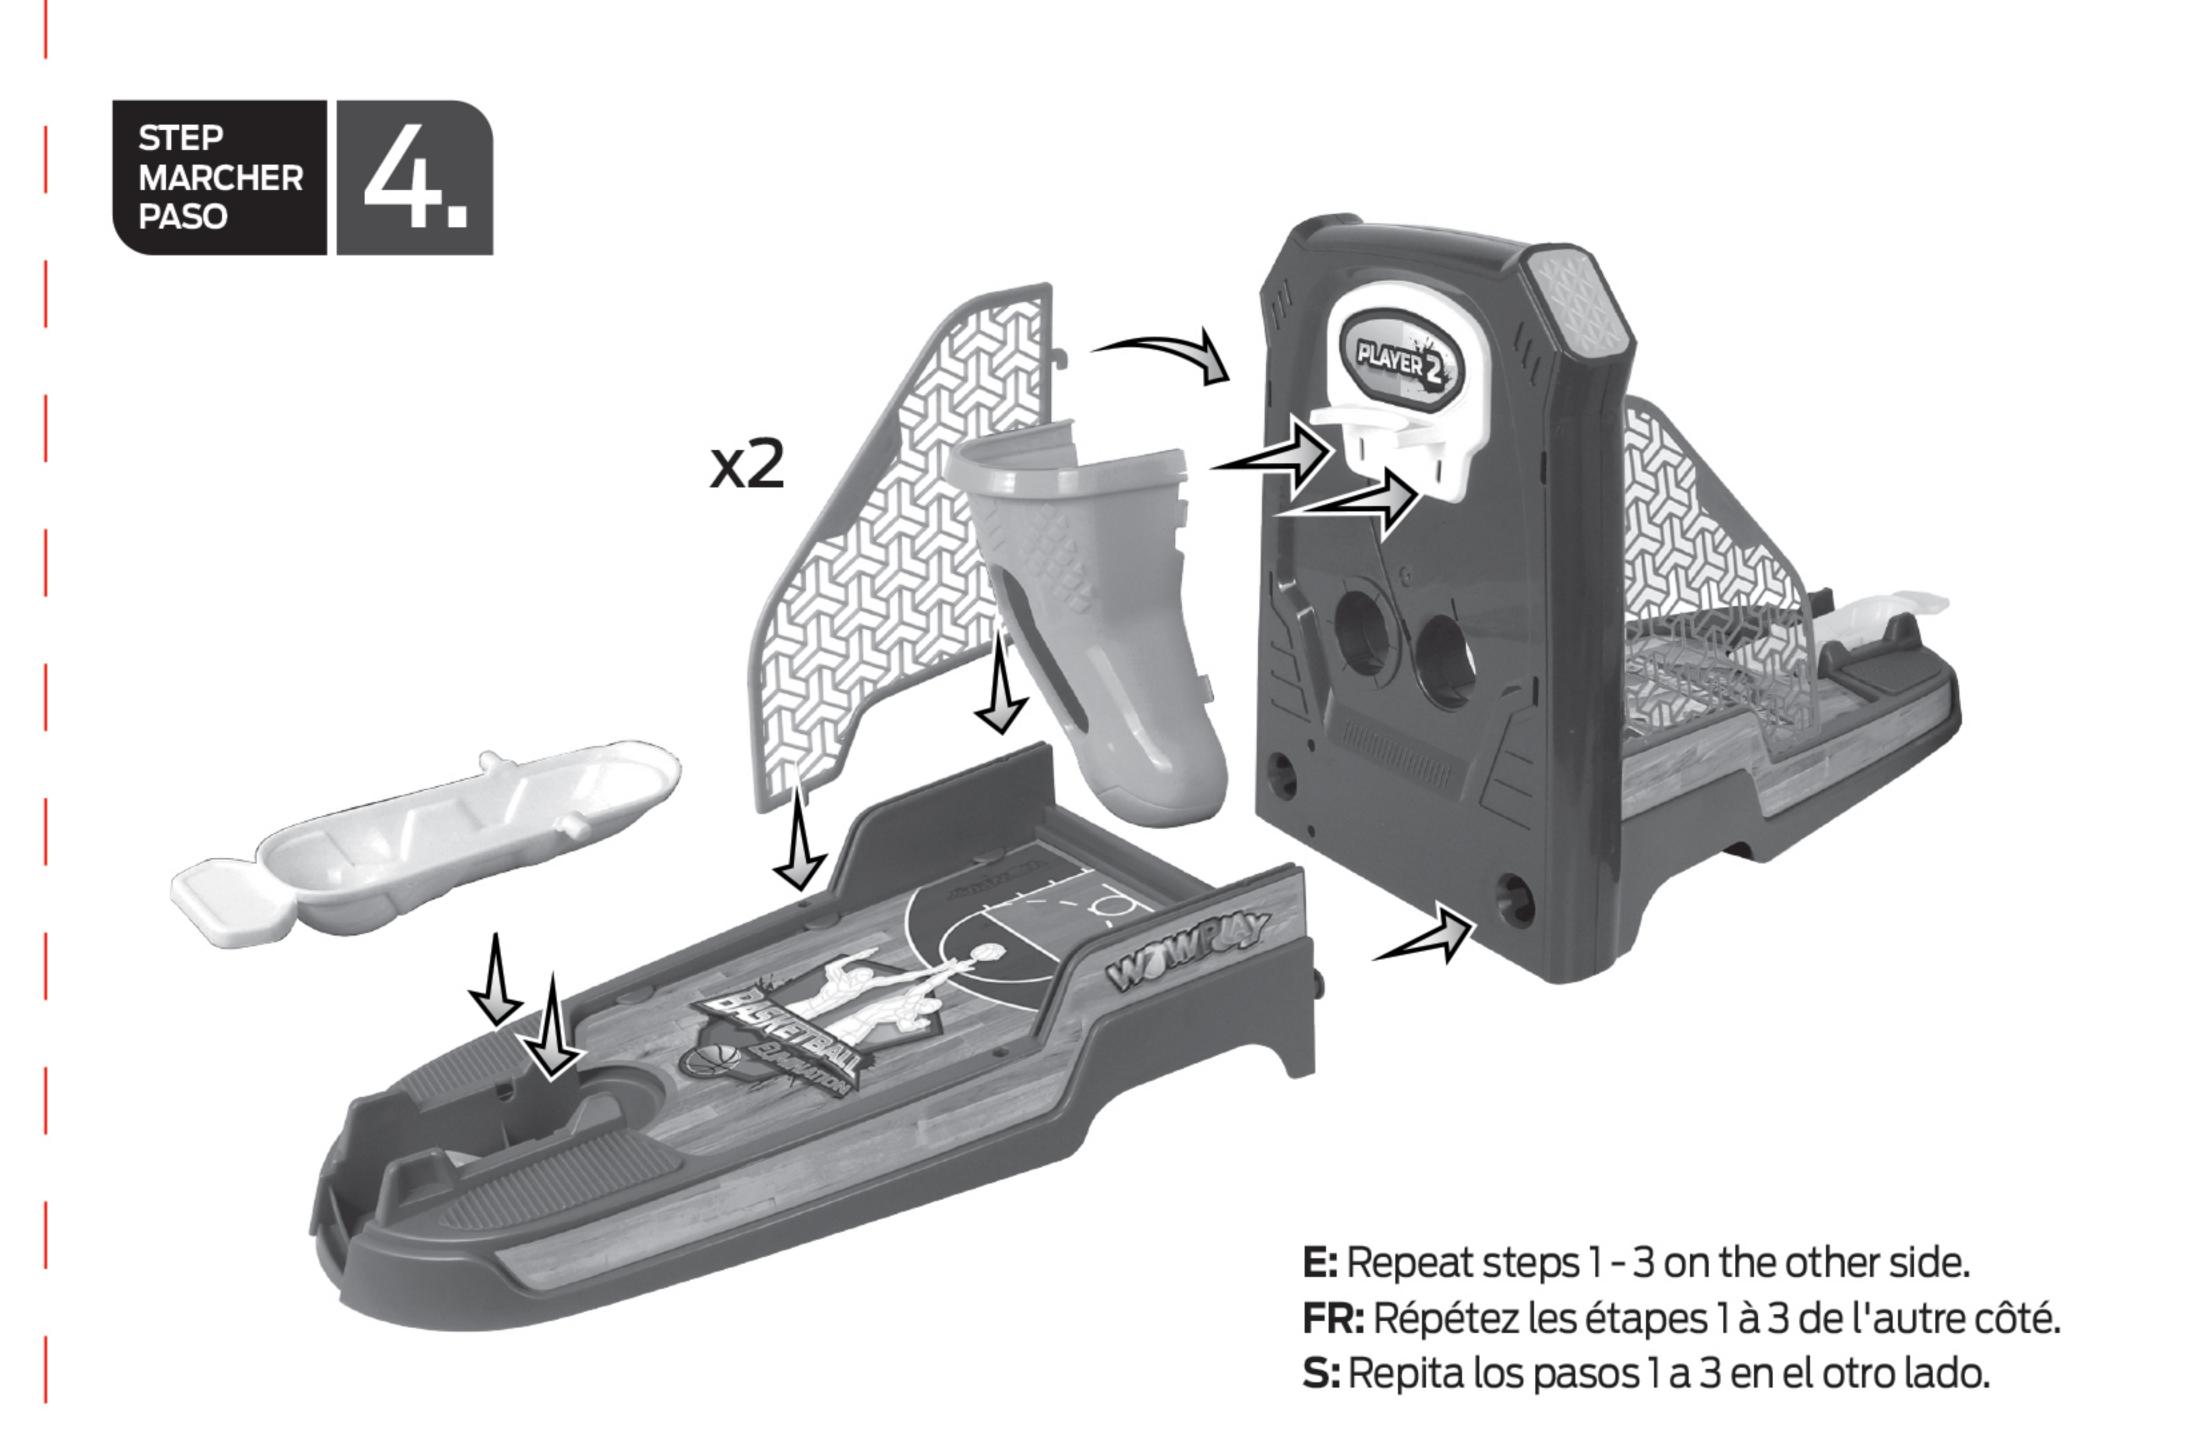

## Assembly Instructions \*- Instructions D'Assemblange \* Instrucciones de Ensamblaje \*

- \*IMPORTANT: Once part (A) is attached to part (B) it cannot be taken apart without breaking.
- \* IMPORTANT: Une fois que la pièce 🛕 est attachée à la pièce B, elle ne peut pas être démontée sans se casser.
- \* IMPORTANTE: Una vez que la parte 🛕 está unida a la parte 📵, no se puede desarmar sin romperse.

## Assembly Instructions - Instructions D'Assemblange Instrucciones de Ensamblaje