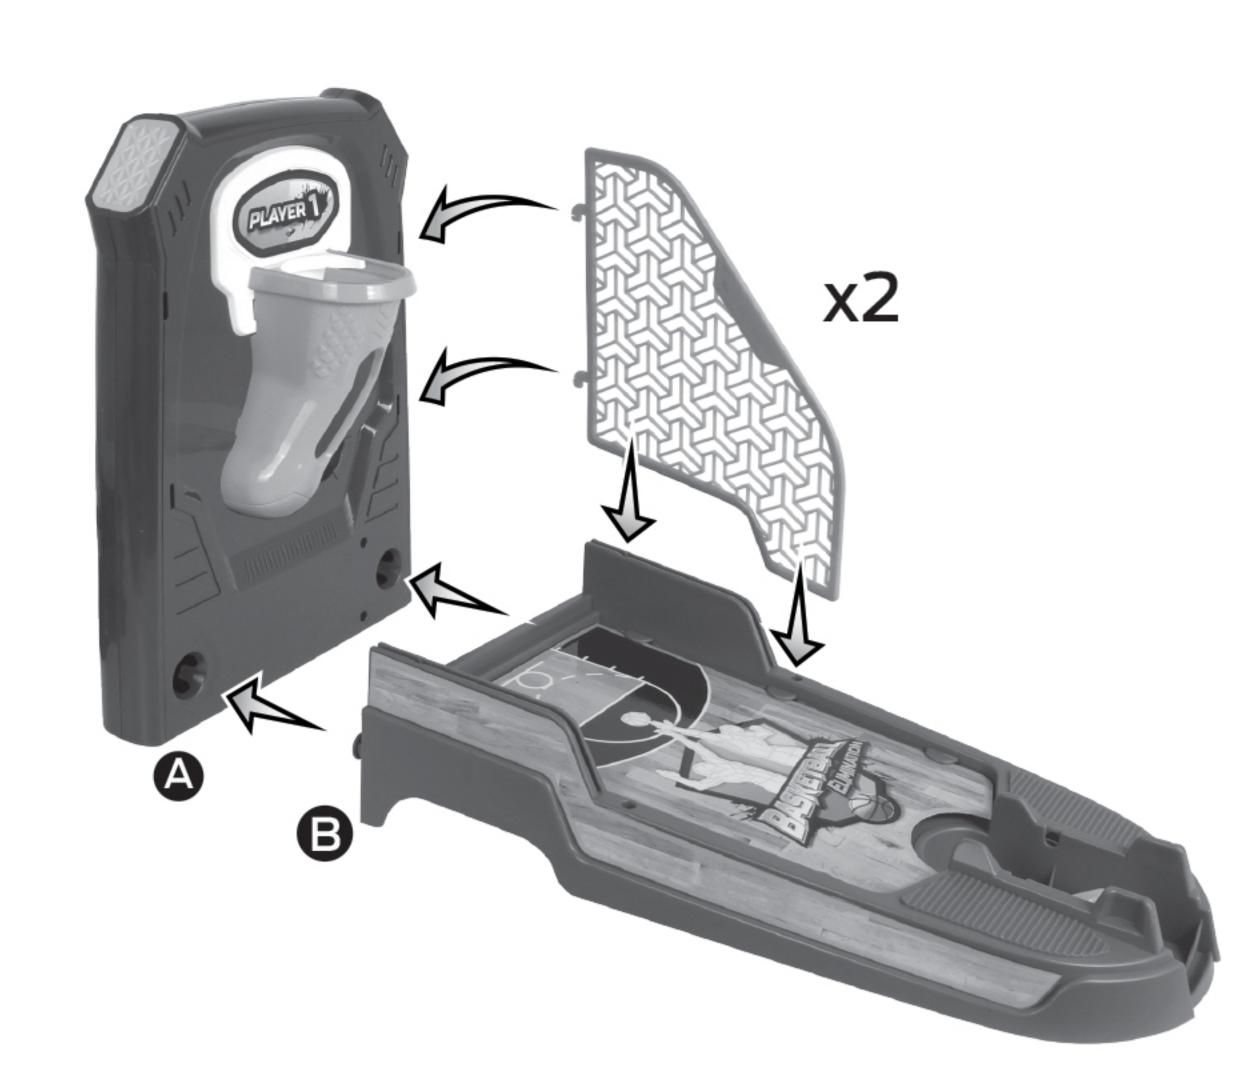

## Assembly Instructions \*- Instructions D'Assemblange \* Instrucciones de Ensamblaje \*

- \*IMPORTANT: Once part (A) is attached to part (B) it cannot be taken apart without breaking.
- \* IMPORTANT: Une fois que la pièce 🛕 est attachée à la pièce B, elle ne peut pas être démontée sans se casser.
- \* IMPORTANTE: Una vez que la parte 🛕 está unida a la parte 📵, no se puede desarmar sin romperse.

## Assembly Instructions - Instructions D'Assemblange Instrucciones de Ensamblaje